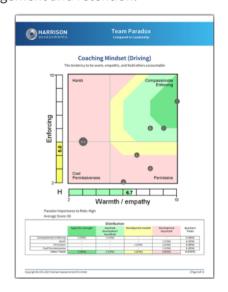

#### **Team Paradox Analysis**

Harrison Assessment's Paradox Theory reveals team dynamics in a way that has never before been possible, enabling individual team members to understand how their own behaviours contribute to or obstruct team objectives. Reports provide a step-by-step plan in which each team member can make adjustments to improve team performance.

The Harrison's Team Paradox Analysis provides a dynamic team building tool to:

- Create effective interactions to enhance team performance
- Discover the strengths and challenges of a team including team decision-making potential
- Identify the best roles for team members
- Assess the potential and causes for cooperation or conflict
- Establish clear guidelines and processes for effective interactions
- · Reveal blind-spots that may undermine performance

Team members are highlighted by a letter and displayed in conjunction with all other team members. The manager can be displayed in a different colour. This diagnostic analysis creates an accurate view of how team members interact to enable or inhibit team effectiveness.

By applying the analysis to the 12 sets of paradoxical traits used in the Harrison Team diagnostic analysis, you will foster actions to accelerate team performance.